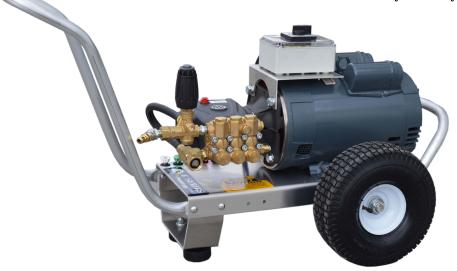

# EAGLE SERIES ELECTRIC DIRECT DRIVE

Distributed By: R.J. Sayers Distributing, LLC 21020 Cambodia Ave Farmington, MN 55024 651-460-6101 / 800-456-9840 info@sayerswashsystems.com

EE4035A

# 4GPM@3500PSI

230V/1PH/44A **10 HP** 

#### Standard Features

- Revolutionary aircraft grade aluminum frame with dual handles (no welds to fail)
- Lifetime frame warranty
- 50 mesh inlet filter
- Adjustable pressure unloader
- Pneumatic tires
- Dual padded shock absorbing feet
- ♦ 3/4" cold-rolled steel threaded axle
- Thermo-sensor (prevents overheating in bypass mode)
- ◆ Commercial/Industrial grade motors
- 115 volt units include GFCI w/36 ' cord w/plug
- 230 volt units include 12 ' cord (no GFCI or plug)